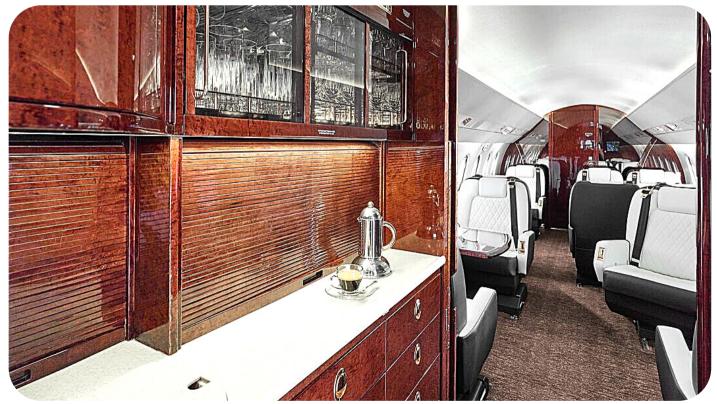

The Falcon 2000 is a charter-friendly and spacious Super Mid Sized Jet, ideal for long-range business and leisure travelers.

The Falcon's cabin offers generous 10 passenger executive seating, stand-up headroom, a three-person crew, a refreshment center, Cabin video system with 15-inch forward bulkhead monitor & four 5.6-inch plug-in monitors, Airshow 400, dual CD/DVD entertainment system, and Wifi capabilities. The Falcon's dressing room, full galley, private lavatory and large baggage area ensure a flexible and functional trip while offering comfort and luxury at every Mile.

#### AMENITIES

- Wi-Fi: YES
- Lavatory: Aft Lavatory
- Galley: Forward Galley
- Amenities: Wi-Fi,
- DVD/CD
- Enclosed Aft Lavatory, Forward Galley, Airshow, DVD/CD, Microwave, Oven