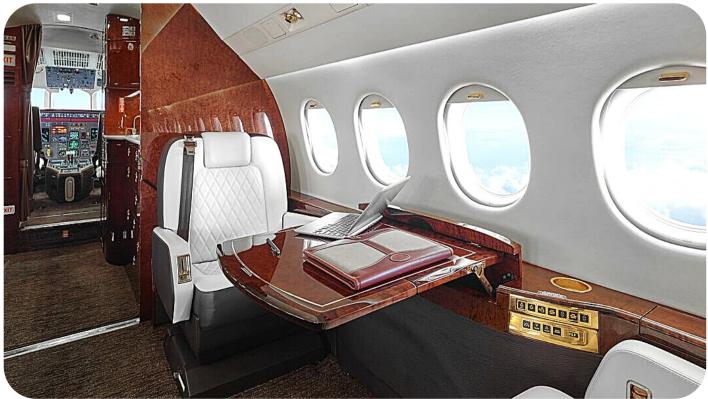

The Falcon 2000 is a charter-friendly and spacious Super Mid Sized Jet, ideal for long-range business and leisure travelers.

The Falcon's cabin offers generous 10 passenger executive seating, stand-up headroom, a three-person crew, a refreshment center, Cabin video system with 15-inch forward bulkhead monitor & four 5.6-inch plug-in monitors, Airshow 400, dual CD/DVD entertainment system, and Wifi capabilities. The Falcon's dressing room, full galley, private lavatory and large baggage area ensure a flexible and functional trip while offering comfort and luxury at every Mile.

#### AMENITIES

- Wi-Fi: YES
- Lavatory: Aft Lavatory
- Galley: Forward Galley
- Amenities: Wi-Fi,
- DVD/CD
- Enclosed Aft Lavatory, Forward Galley, Airshow, DVD/CD, Microwave, Oven