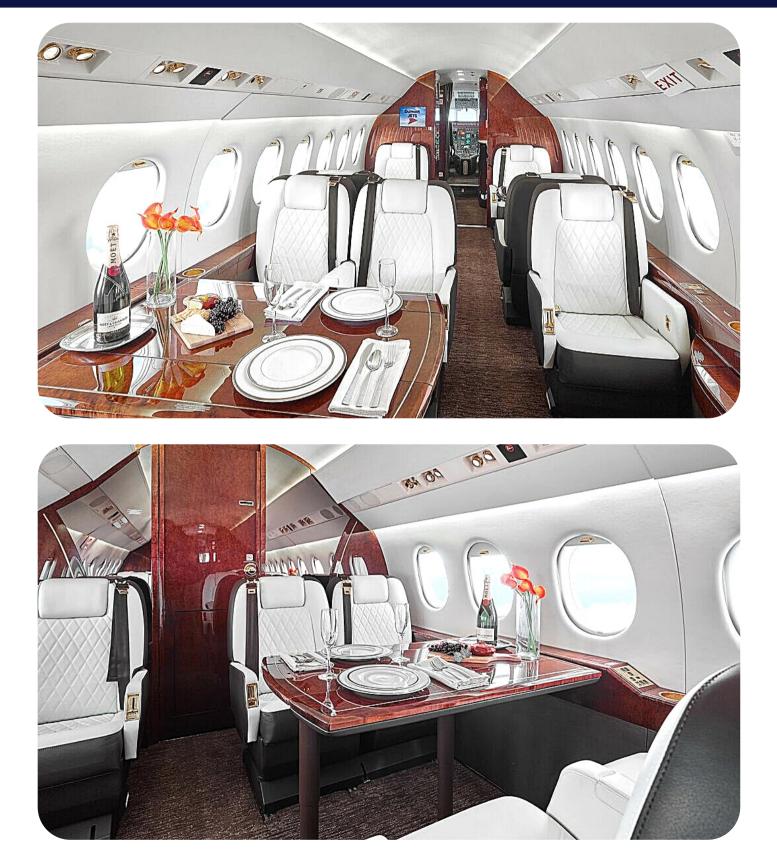

The Falcon 2000 is a charter-friendly and spacious Super Mid Sized Jet, ideal for long-range business and leisure travelers.

The Falcon's cabin offers generous 10 passenger executive seating, stand-up headroom, a three-person crew, a refreshment center, Cabin video system with 15-inch forward bulkhead monitor & four 5.6-inch plug-in monitors, Airshow 400, dual CD/DVD entertainment system, and Wifi capabilities. The Falcon's dressing room, full galley, private lavatory and large baggage area ensure a flexible and functional trip while offering comfort and luxury at every Mile.

#### AMENITIES

- Wi-Fi: YES
- Lavatory: Aft Lavatory
- Galley: Forward Galley
- Amenities: Wi-Fi,
- DVD/CD
- Enclosed Aft Lavatory, Forward Galley, Airshow, DVD/CD, Microwave, Oven