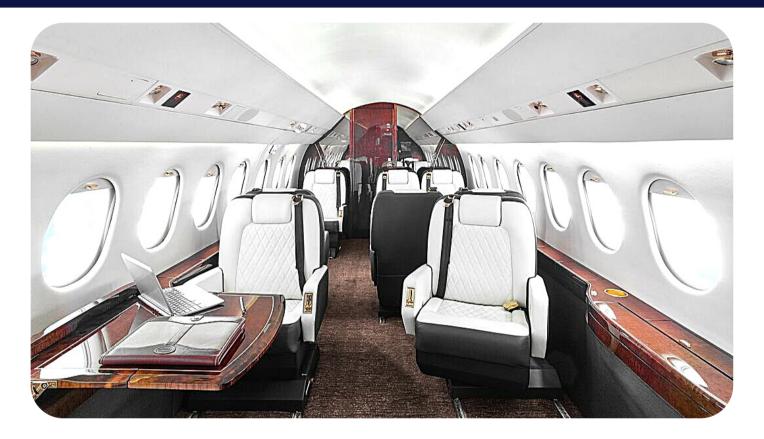

The Falcon 2000 is a charter-friendly and spacious Super Mid Sized Jet, ideal for long-range business and leisure travelers.

The Falcon's cabin offers generous 10 passenger executive seating, stand-up headroom, a three-person crew, a refreshment center, Cabin video system with 15-inch forward bulkhead monitor & four 5.6-inch plug-in monitors, Airshow 400, dual CD/DVD entertainment system, and Wifi capabilities. The Falcon's dressing room, full galley, private lavatory and large baggage area ensure a flexible and functional trip while offering comfort and luxury at every Mile.

#### **GENERAL CHARACTERISTICS**

- Crew: 3
- Cabin Attendant: 1
- Capacity: 10 Passengers
- Max takeoff weight: 36500 Lb
- On CAMP
- MSP Gold Engines
- MSP APU
- Engines: 105470 MPI 2500
- CZI 5000 105568 MPI 2500
- CZI 5000
- Engines out for event