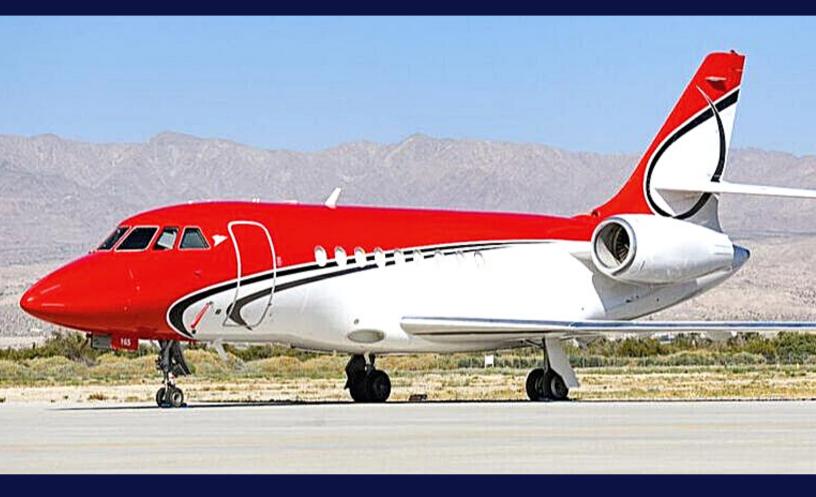

The Falcon 2000 is a charter-friendly and spacious Super Mid Sized Jet, ideal for long-range business and leisure travelers.

The Falcon's cabin offers generous 10 passenger executive seating, stand-up headroom, a three-person crew, a refreshment center, Cabin video system with 15-inch forward bulkhead monitor & four 5.6-inch plug-in monitors, Airshow 400, dual CD/DVD entertainment system, and Wifi capabilities. The Falcon's dressing room, full galley, private lavatory and large baggage area ensure a flexible and functional trip while offering comfort and luxury at every Mile.