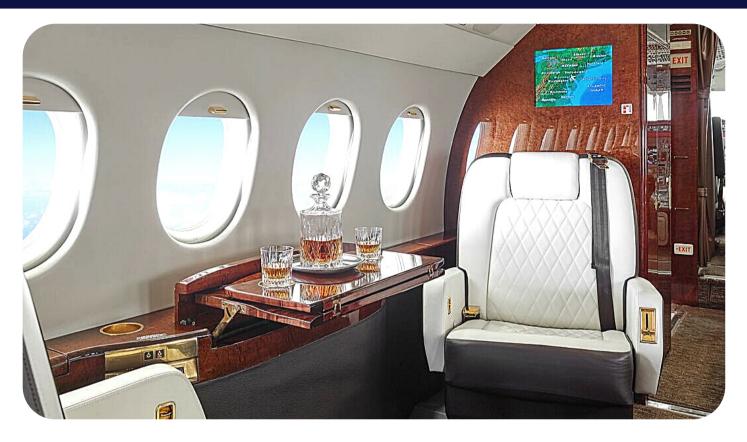

The Falcon 2000 is a charter-friendly and spacious Super Mid Sized Jet, ideal for long-range business and leisure travelers.

The Falcon's cabin offers generous 10 passenger executive seating, stand-up headroom, a three-person crew, a refreshment center, Cabin video system with 15-inch forward bulkhead monitor & four 5.6-inch plug-in monitors, Airshow 400, dual CD/DVD entertainment system, and Wifi capabilities. The Falcon's dressing room, full galley, private lavatory and large baggage area ensure a flexible and functional trip while offering comfort and luxury at every Mile.

#### AMENITIES

- Wi-Fi: YES
- Lavatory: Aft Lavatory
- Galley: Forward Galley
- Amenities: Wi-Fi,
- DVD/CD
- Enclosed Aft Lavatory, Forward Galley, Airshow, DVD/CD, Microwave, Oven