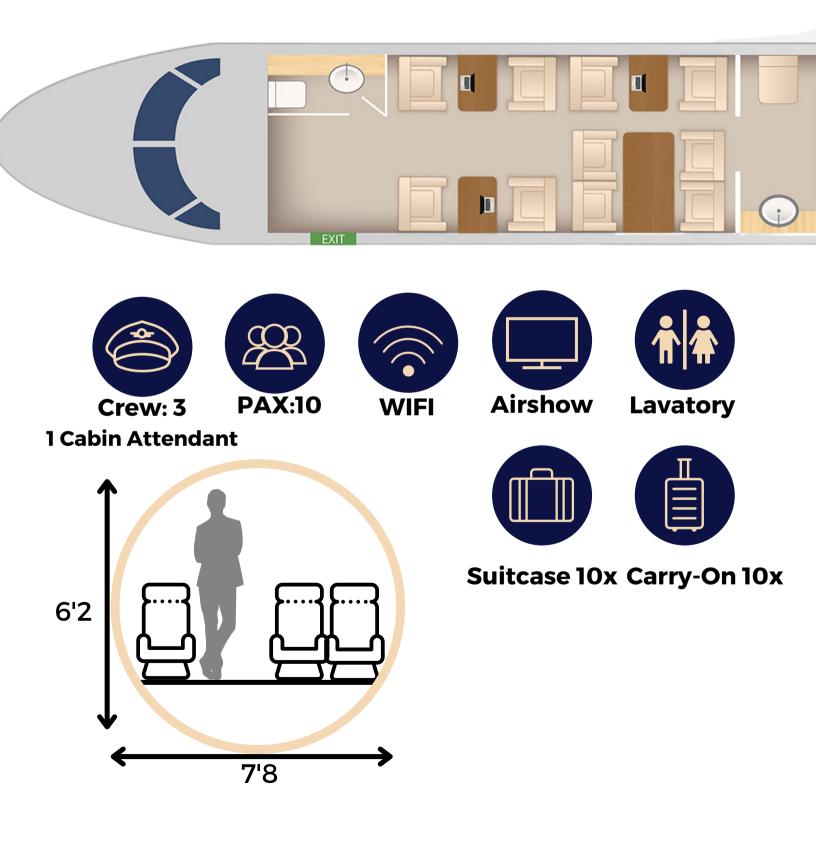

The Falcon 2000 is a charter-friendly and spacious Super Mid Sized Jet, ideal for long-range business and leisure travelers.

The Falcon's cabin offers generous 10 passenger executive seating, stand-up headroom, a three-person crew, a refreshment center, Cabin video system with 15-inch forward bulkhead monitor & four 5.6-inch plug-in monitors, Airshow 400, dual CD/DVD entertainment system, and Wifi capabilities. The Falcon's dressing room, full galley, private lavatory and large baggage area ensure a flexible and functional trip while offering comfort and luxury at every Mile.

#### **GENERAL CHARACTERISTICS**

- Crew: 3
- Cabin Attendant: 1
- Capacity: 10 Passengers
- Max takeoff weight: 36500 Lb
- On CAMP
- MSP Gold Engines
- MSP APU
- Engines: 105470 MPI 2500
- CZI 5000 105568 MPI 2500
- CZI 5000
- Engines out for event