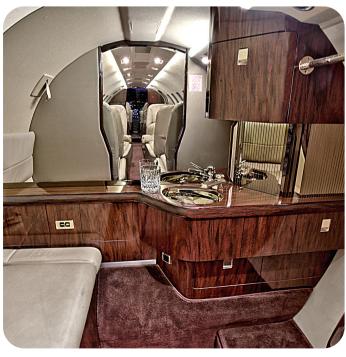

#### **AMENITIES**

- Enclosed lavatory
- Cabin entertainment system with 10.4" forward monitor
- Refreshment center

Crew: 2

**PAX:6 (7)** 