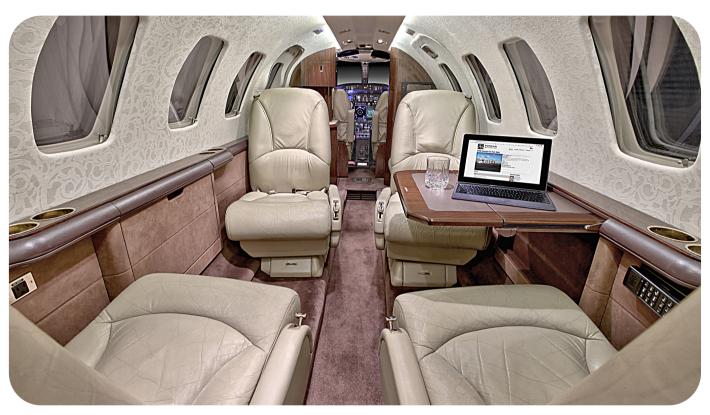

Passengers will enjoy a comfortable cabin and smooth flight.

#### **AMENITIES**

- Enclosed lavatory
- Cabin entertainment system with 10.4" forward monitor
- Refreshment center

Crew: 2

**PAX:6 (7)** 