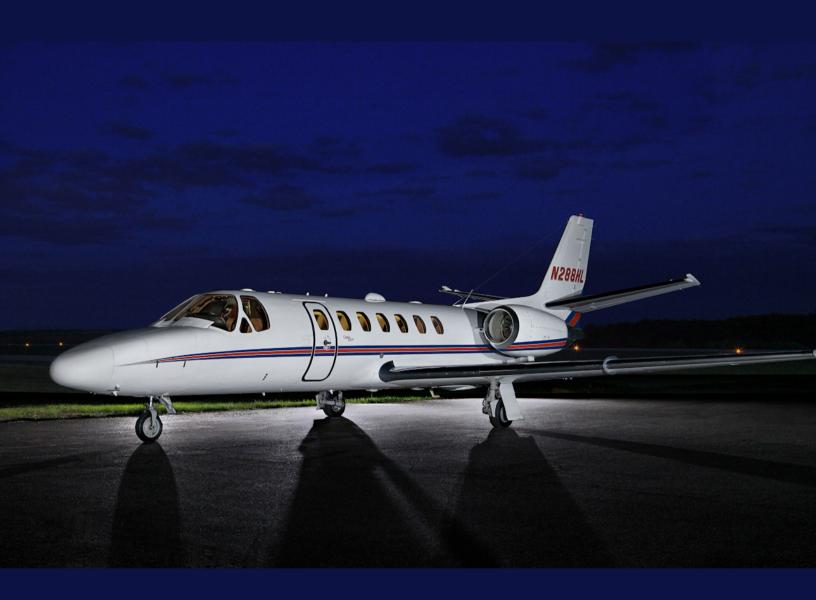

The Encore offers a range of 1,800 nmi with seating up to 8 passengers.

The Encore is versatile and economical while remaining luxurious.

It offers superb versatility in the light jet class, covering impressive distances, arriving & departing using shorter runways, and hauling a heavy load.

Passengers will enjoy a comfortable cabin and smooth flight.