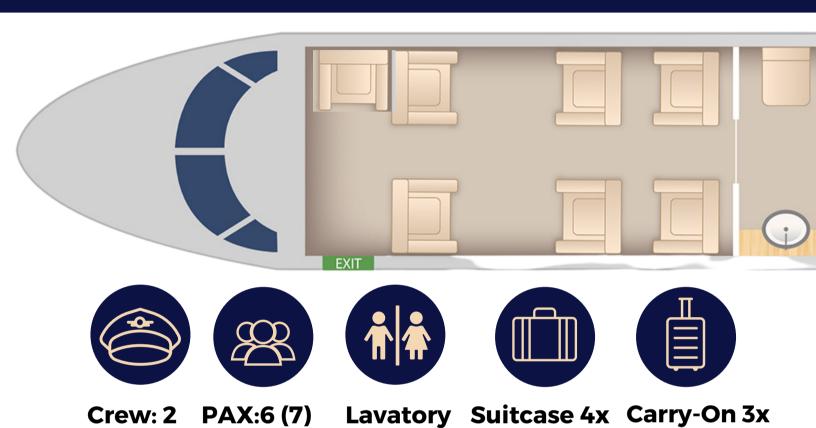

#### GENERAL CHARACTERISTICS

• Crew: Two

Capacity: 6 (7) passengersMax takeoff weight: 16630 Lb

• Engines: 2

Engine Mfg: Pratt & Whitney

Engine 1: PCE-DC0125Engine 2: PCE-DC0126

#### **AMENITIES**

- Enclosed lavatory
- Cabin entertainment system with 10.4" forward monitor
- Refreshment center

Crew: 2

**PAX:6 (7)** 