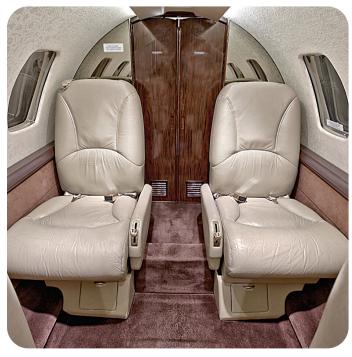

It offers superb versatility in the light jet class, covering impressive distances, arriving & departing using shorter runways, and hauling a heavy load.

Passengers will enjoy a comfortable cabin and smooth flight.

#### GENERAL CHARACTERISTICS

• Crew: Two

Capacity: 6 (7) passengersMax takeoff weight: 16630 Lb

• Engines: 2

Engine Mfg: Pratt & Whitney

Engine 1: PCE-DC0125Engine 2: PCE-DC0126

#### **PERFORMANCE**

MAX SPEED: 430 KTS

NORMAL CRUISE: 430 KTS

NORMAL RANGE: 1410 NM

MAX RANGE: 1736 NM

• SERVICE CEILING: 45000 FT

#### **ADDITIONAL SPECS**

• YEAR OF MANUFACTURE: 2002

• REFURBISHED: 2022

• BAGGAGE CAPACITY: 34 cubic feet

#### **AMENITIES**

- Enclosed lavatory
- Cabin entertainment system with 10.4" forward monitor
- Refreshment center





Crew: 2

**PAX:6 (7)**