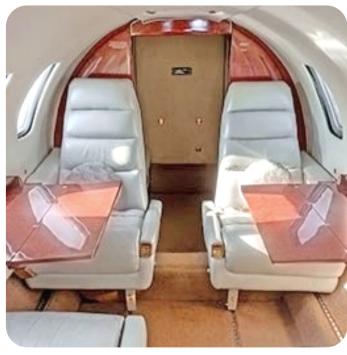

The Citation II cabin offers 7+1 passenger seating and private lavatory.

#### **AMENITIES**

- Enclosed lavatory
- Refreshment center

Crew: 2

**PAX: 7** 

**Lavatory Suitcase 4x Carry-On 3x** 