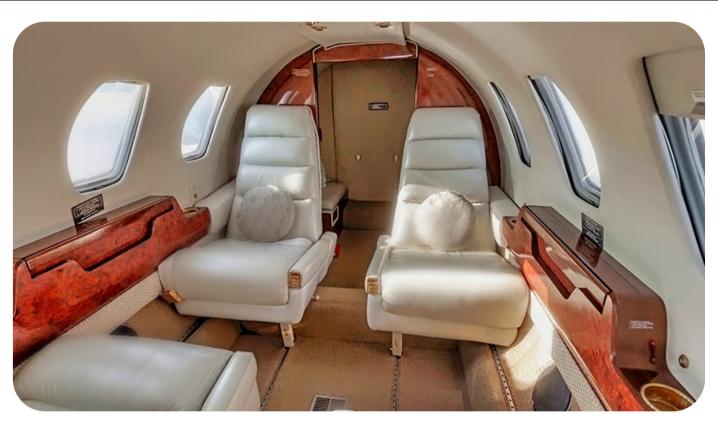

The Citation II cabin offers 7+1 passenger seating and private lavatory.

#### **AMENITIES**

- Enclosed lavatory
- Refreshment center

Crew: 2

**PAX: 7** 

**Lavatory Suitcase 4x Carry-On 3x** 