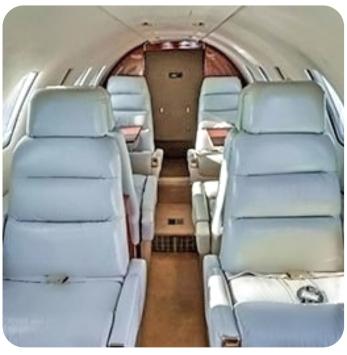

The Citation II cabin offers 7+1 passenger seating and private lavatory.

#### **AMENITIES**

- Enclosed lavatory
- Refreshment center

Crew: 2

**PAX: 7** 

**Lavatory Suitcase 4x Carry-On 3x** 