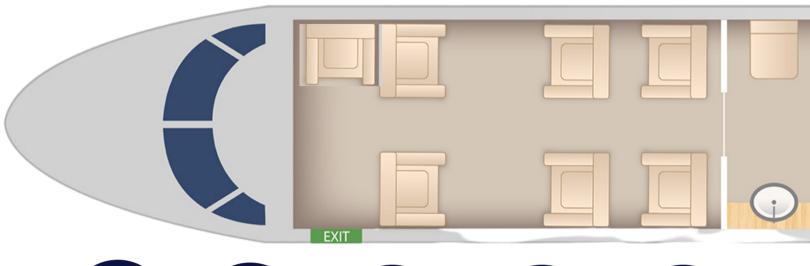

The Citation II cabin offers 7+1 passenger seating and private lavatory.

#### **AMENITIES**

- Enclosed lavatory
- Refreshment center

Crew: 2

**PAX: 7** 

**Lavatory Suitcase 4x Carry-On 3x** 