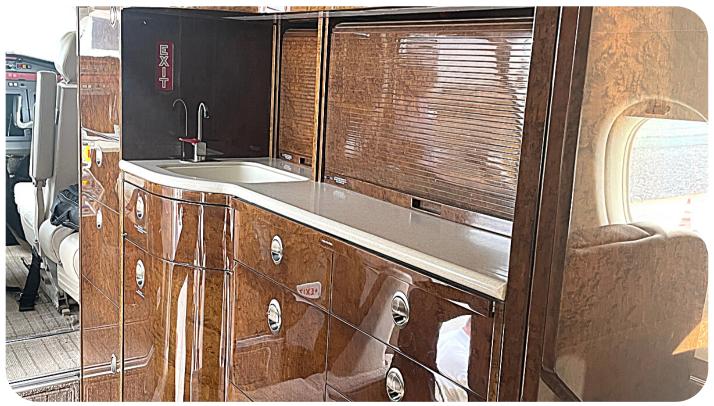

The Falcon 2000 is a charter-friendly and spacious Super Mid Sized Jet, ideal for long-range business and leisure travelers.

The Falcon's cabin offers generous 10 passenger executive seating, stand-up headroom, a three-person crew, a refreshment center, Cabin video system with 15-inch forward bulkhead monitor & four 5.6-inch plug-in monitors, Airshow 400, dual CD/DVD entertainment system, and Wifi capabilities. The Falcon's dressing room, full galley, private lavatory and large baggage area ensure a flexible and functional trip while offering comfort and luxury at every Mile.

#### **AMENITIES**

• Wi-Fi: YES

• Lavatory: Aft Lavatory

• Galley: Forward Galley

• Amenities: Wi-Fi,

DVD/CD

 Enclosed Aft Lavatory, Forward Galley, Airshow, DVD/CD, Microwave, Oven

**1 Cabin Attendant** 