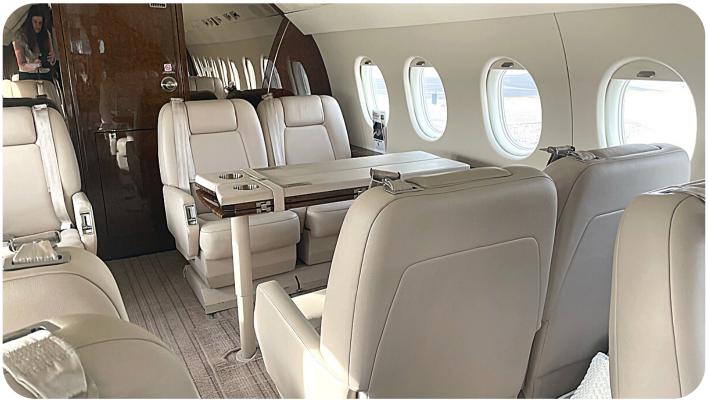

The Falcon 2000 is a charter-friendly and spacious Super Mid Sized Jet, ideal for long-range business and leisure travelers.

The Falcon's cabin offers generous 10 passenger executive seating, stand-up headroom, a three-person crew, a refreshment center, Cabin video system with 15-inch forward bulkhead monitor & four 5.6-inch plug-in monitors, Airshow 400, dual CD/DVD entertainment system, and Wifi capabilities. The Falcon's dressing room, full galley, private lavatory and large baggage area ensure a flexible and functional trip while offering comfort and luxury at every Mile.