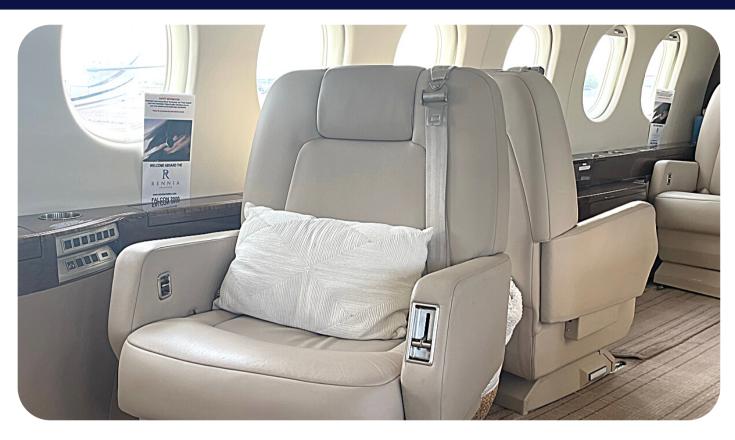

The Falcon 2000 is a charter-friendly and spacious Super Mid Sized Jet, ideal for long-range business and leisure travelers.

The Falcon's cabin offers generous 10 passenger executive seating, stand-up headroom, a three-person crew, a refreshment center, Cabin video system with 15-inch forward bulkhead monitor & four 5.6-inch plug-in monitors, Airshow 400, dual CD/DVD entertainment system, and Wifi capabilities. The Falcon's dressing room, full galley, private lavatory and large baggage area ensure a flexible and functional trip while offering comfort and luxury at every Mile.