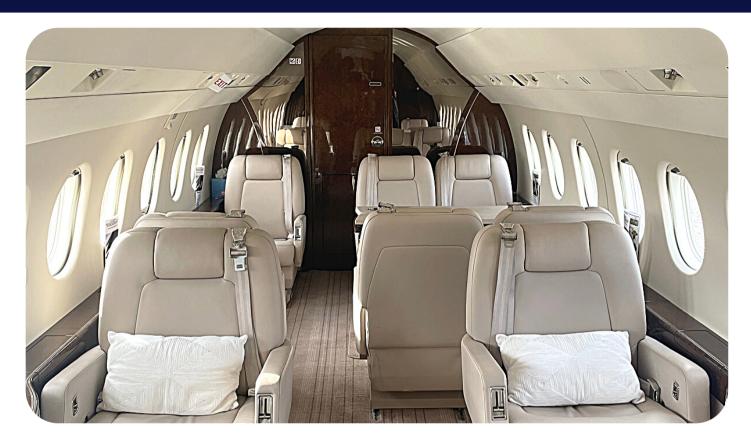

The Falcon 2000 is a charter-friendly and spacious Super Mid Sized Jet, ideal for long-range business and leisure travelers.

The Falcon's cabin offers generous 10 passenger executive seating, stand-up headroom, a three-person crew, a refreshment center, Cabin video system with 15-inch forward bulkhead monitor & four 5.6-inch plug-in monitors, Airshow 400, dual CD/DVD entertainment system, and Wifi capabilities. The Falcon's dressing room, full galley, private lavatory and large baggage area ensure a flexible and functional trip while offering comfort and luxury at every Mile.