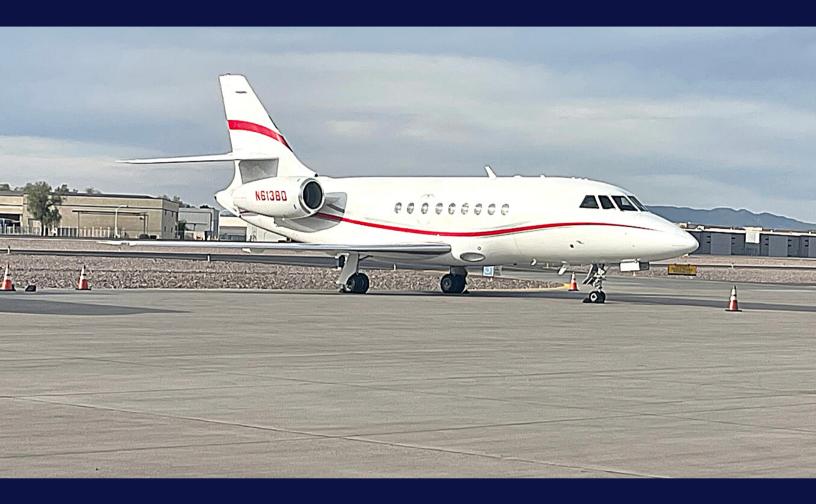

The Falcon 2000 is a charter-friendly and spacious Super Mid Sized Jet, ideal for long-range business and leisure travelers.

The Falcon's cabin offers generous 10 passenger executive seating, stand-up headroom, a three-person crew, a refreshment center, Cabin video system with 15-inch forward bulkhead monitor & four 5.6-inch plug-in monitors, Airshow 400, dual CD/DVD entertainment system, and Wifi capabilities. The Falcon's dressing room, full galley, private lavatory and large baggage area ensure a flexible and functional trip while offering comfort and luxury at every Mile.