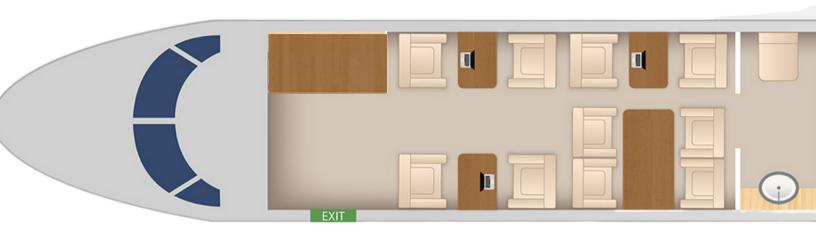

The Falcon 2000 is a charter-friendly and spacious Super Mid Sized Jet, ideal for long-range business and leisure travelers.

The Falcon's cabin offers generous 10 passenger executive seating, stand-up headroom, a three-person crew, a refreshment center, Cabin video system with 15-inch forward bulkhead monitor & four 5.6-inch plug-in monitors, Airshow 400, dual CD/DVD entertainment system, and Wifi capabilities. The Falcon's dressing room, full galley, private lavatory and large baggage area ensure a flexible and functional trip while offering comfort and luxury at every Mile.

#### **GENERAL CHARACTERISTICS**

• Crew: 3

Cabin Attendant: 1

• Capacity: 10 Passengers

• Max takeoff weight: 36500 Lb

On CAMP

MSP Gold Engines

MSP APU

#### **AMENITIES**

• Wi-Fi: YES

• Lavatory: Aft Lavatory

• Galley: Forward Galley

• Amenities: Wi-Fi,

DVD/CD

 Enclosed Aft Lavatory, Forward Galley, Airshow, DVD/CD, Microwave, Oven

**1 Cabin Attendant** 