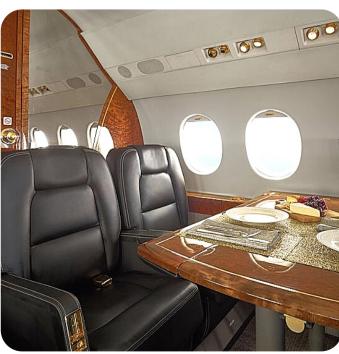

THE FALCON 2000 IS A CHARTER-FRIENDLY AND SPACIOUS SUPER MIDSIZED JET, IDEAL FOR LONG-RANGE BUSINESS AND LEISURE TRAVELERS.

THE FALCON'S CABIN OFFERS GENEROUS 10 PASSENGER EXECUTIVE SEATING, STAND-UP HEADROOM, A THREE-PERSON CREW, A REFRESHMENT CENTER, CABIN VIDEO SYSTEM WITH 15-INCH FORWARD BULKHEAD MONITOR & FOUR 5.6-INCH PLUG-IN MONITORS, AIRSHOW 400, DUAL CD/DVD ENTERTAINMENT SYSTEM, AND WIFI CAPABILITIES. THE FALCON'S DRESSING ROOM, FULL GALLEY, PRIVATE LAVATORY AND LARGE BAGGAGE AREA ENSURE A FLEXIBLE AND FUNCTIONAL TRIP WHILE OFFERING COMFORT AND LUXURY AT EVERY MILE.