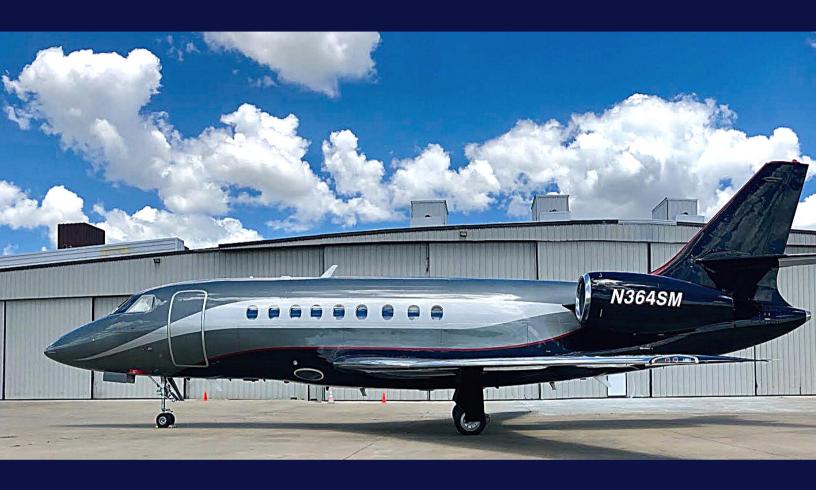

THE FALCON 2000 IS A CHARTER-FRIENDLY AND SPACIOUS SUPER MIDSIZED JET, IDEAL FOR LONG-RANGE BUSINESS AND LEISURE TRAVELERS.

THE FALCON'S CABIN OFFERS GENEROUS 10 PASSENGER EXECUTIVE SEATING, STAND-UP HEADROOM, A THREE-PERSON CREW, A REFRESHMENT CENTER, CABIN VIDEO SYSTEM WITH 15-INCH FORWARD BULKHEAD MONITOR & FOUR 5.6-INCH PLUG-IN MONITORS, AIRSHOW 400, DUAL CD/DVD ENTERTAINMENT SYSTEM, AND WIFI CAPABILITIES. THE FALCON'S DRESSING ROOM, FULL GALLEY, PRIVATE LAVATORY AND LARGE BAGGAGE AREA ENSURE A FLEXIBLE AND FUNCTIONAL TRIP WHILE OFFERING COMFORT AND LUXURY AT EVERY MILE.