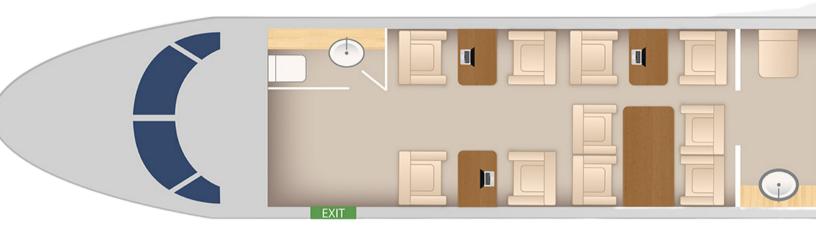

THE FALCON 2000 IS A CHARTER-FRIENDLY AND SPACIOUS SUPER MIDSIZED JET, IDEAL FOR LONG-RANGE BUSINESS AND LEISURE TRAVELERS.

THE FALCON'S CABIN OFFERS GENEROUS 10 PASSENGER EXECUTIVE SEATING, STAND-UP HEADROOM, A THREE-PERSON CREW, A REFRESHMENT CENTER, CABIN VIDEO SYSTEM WITH 15-INCH FORWARD BULKHEAD MONITOR & FOUR 5.6-INCH PLUG-IN MONITORS, AIRSHOW 400, DUAL CD/DVD ENTERTAINMENT SYSTEM, AND WIFI CAPABILITIES. THE FALCON'S DRESSING ROOM, FULL GALLEY, PRIVATE LAVATORY AND LARGE BAGGAGE AREA ENSURE A FLEXIBLE AND FUNCTIONAL TRIP WHILE OFFERING COMFORT AND LUXURY AT EVERY MILE.

#### **GENERAL CHARACTERICTICS**

• Crew: 3

Cabin Attendant: 1

• Capacity: 10 Passengers

• Max takeoff weight: 36500 Lb

• Powerplant: Engines: 2

• Engine Mfg: CFE Engines

• Engine Model: CFE 738-1-1B

### **AMENITIES**

- Enclosed lavatory
- Refreshment center
- Wi-Fi
- Airshow

**PAX:10** 

WIFI

**Airshow** 

1 Cabin Attendant

**Suitcase 10x Carry-On 10x** 

www.RenniaAviation.com