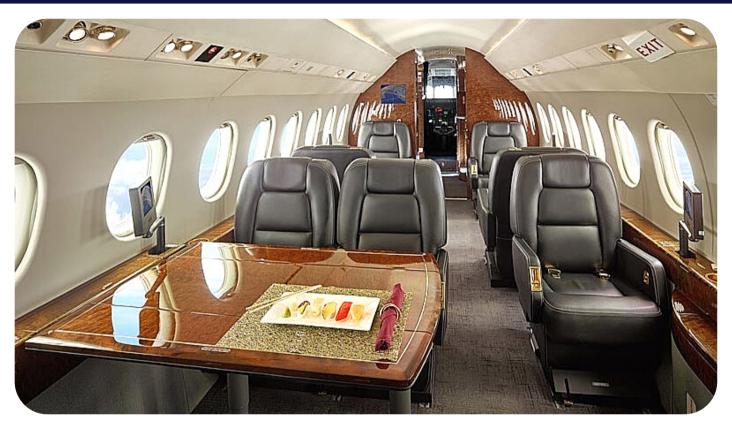

THE FALCON 2000 IS A CHARTER-FRIENDLY AND SPACIOUS SUPER MIDSIZED JET, IDEAL FOR LONG-RANGE BUSINESS AND LEISURE TRAVELERS.

THE FALCON'S CABIN OFFERS GENEROUS 10 PASSENGER EXECUTIVE SEATING, STAND-UP HEADROOM, A THREE-PERSON CREW, A REFRESHMENT CENTER, CABIN VIDEO SYSTEM WITH 15-INCH FORWARD BULKHEAD MONITOR & FOUR 5.6-INCH PLUG-IN MONITORS, AIRSHOW 400, DUAL CD/DVD ENTERTAINMENT SYSTEM, AND WIFI CAPABILITIES. THE FALCON'S DRESSING ROOM, FULL GALLEY, PRIVATE LAVATORY AND LARGE BAGGAGE AREA ENSURE A FLEXIBLE AND FUNCTIONAL TRIP WHILE OFFERING COMFORT AND LUXURY AT EVERY MILE.