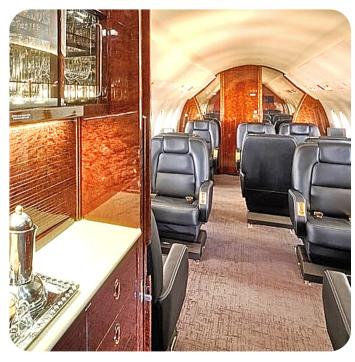

THE FALCON 2000 IS A CHARTER-FRIENDLY AND SPACIOUS SUPER MIDSIZED JET, IDEAL FOR LONG-RANGE BUSINESS AND LEISURE TRAVELERS.

THE FALCON'S CABIN OFFERS GENEROUS 10 PASSENGER EXECUTIVE SEATING, STAND-UP HEADROOM, A THREE-PERSON CREW, A REFRESHMENT CENTER, CABIN VIDEO SYSTEM WITH 15-INCH FORWARD BULKHEAD MONITOR & FOUR 5.6-INCH PLUG-IN MONITORS, AIRSHOW 400, DUAL CD/DVD ENTERTAINMENT SYSTEM, AND WIFI CAPABILITIES. THE FALCON'S DRESSING ROOM, FULL GALLEY, PRIVATE LAVATORY AND LARGE BAGGAGE AREA ENSURE A FLEXIBLE AND FUNCTIONAL TRIP WHILE OFFERING COMFORT AND LUXURY AT EVERY MILE.

### **AMENITIES**

- Enclosed lavatory
- Refreshment center
- Wi-Fi
- Airshow

**PAX:10** 

WIFI

**Airshow** 

1 Cabin Attendant

**Suitcase 10x Carry-On 10x** 

www.RenniaAviation.com