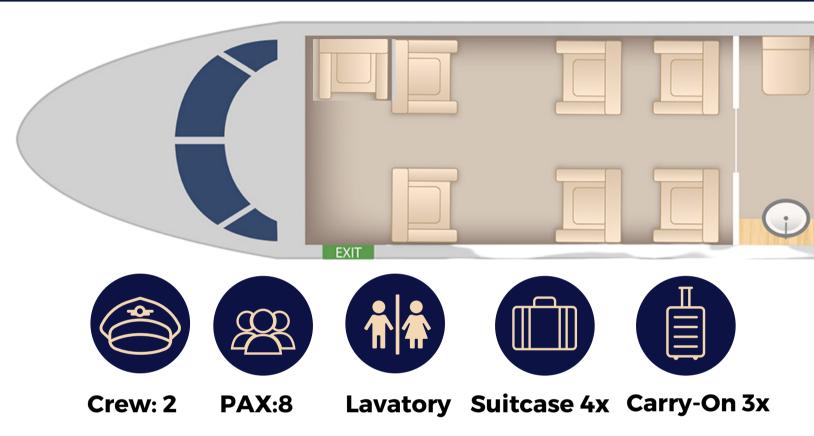

The Citation II cabin offers 7 passenger seating and private lavatory.

#### GENERAL CHARACTERICTICS

• Crew: Two

• Capacity: 8 passengers

• Max takeoff weight: 15,100 lb

 Powerplant: 2 × Pratt & Whitney Canada JT15D-4B turbofans, 2.500 lbf (11 kN) thrust each