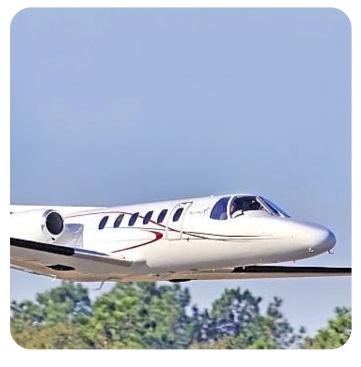

The Citation 550 is light business jet that provides a comfortable short or medium-haul flight experience. The Citation II is an ideal charter option for passengers looking for comfortable jet that can fly into smaller airports and can be chartered at a great value.