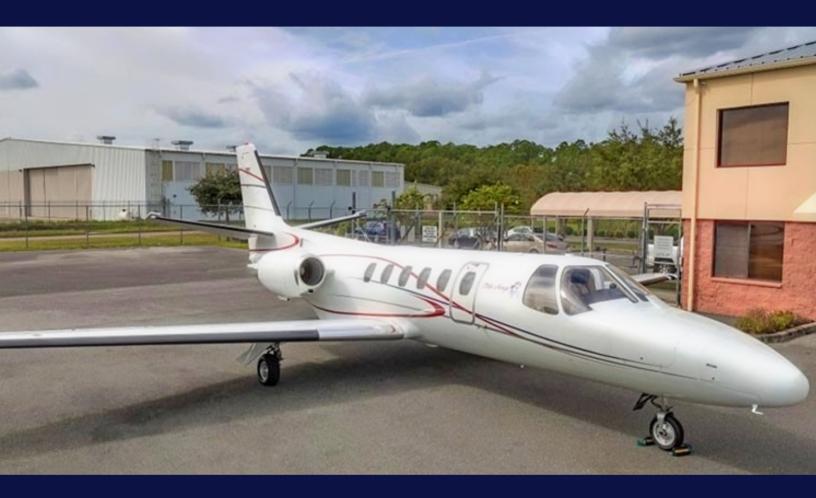

The Citation 550 is light business jet that provides a comfortable short or medium-haul flight experience. The Citation II is an ideal charter option for passengers looking for comfortable jet that can fly into smaller airports and can be chartered at a great value.