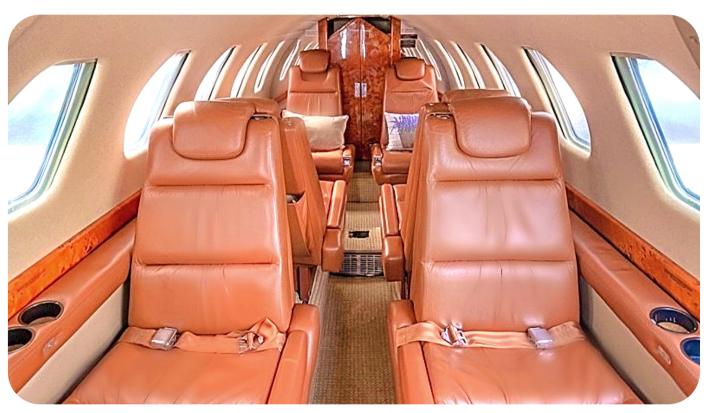

The Citation II cabin offers 7 passenger seating and private lavatory.

#### **AMENITIES**

- Enclosed lavatory
- Refreshment center