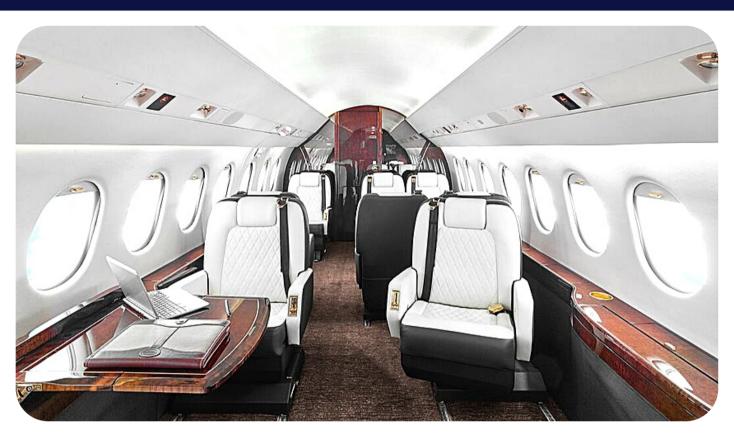

The Falcon 2000 is a charter-friendly and spacious Super Mid Sized Jet, ideal for long-range business and leisure travelers.

The Falcon's cabin offers generous 10 passenger executive seating, stand-up headroom, a three-person crew, a refreshment center, Cabin video system with 15-inch forward bulkhead monitor & four 5.6-inch plug-in monitors, Airshow 400, dual CD/DVD entertainment system, and Wifi capabilities. The Falcon's dressing room, full galley, private lavatory and large baggage area ensure a flexible and functional trip while offering comfort and luxury at every Mile.