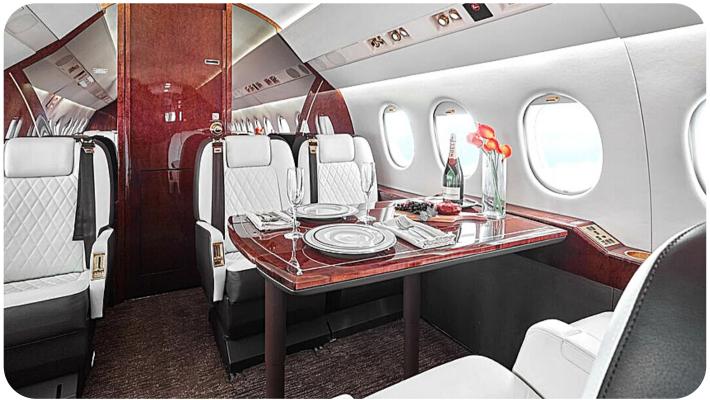

The Falcon 2000 is a charter-friendly and spacious Super Mid Sized Jet, ideal for long-range business and leisure travelers.

The Falcon's cabin offers generous 10 passenger executive seating, stand-up headroom, a three-person crew, a refreshment center, Cabin video system with 15-inch forward bulkhead monitor & four 5.6-inch plug-in monitors, Airshow 400, dual CD/DVD entertainment system, and Wifi capabilities. The Falcon's dressing room, full galley, private lavatory and large baggage area ensure a flexible and functional trip while offering comfort and luxury at every Mile.