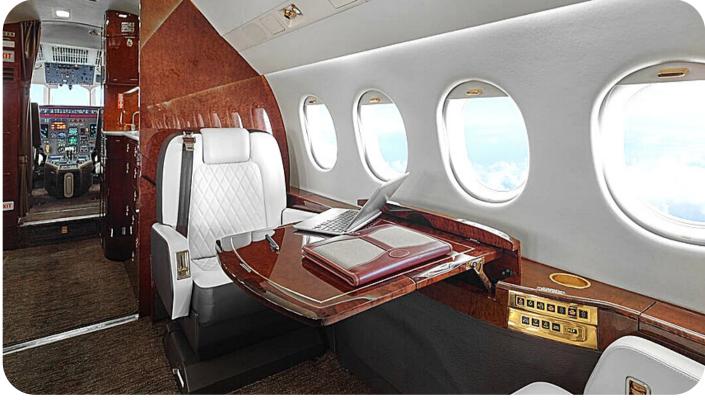

The Falcon 2000 is a charter-friendly and spacious Super Mid Sized Jet, ideal for long-range business and leisure travelers.

The Falcon's cabin offers generous 10 passenger executive seating, stand-up headroom, a three-person crew, a refreshment center, Cabin video system with 15-inch forward bulkhead monitor & four 5.6-inch plug-in monitors, Airshow 400, dual CD/DVD entertainment system, and Wifi capabilities. The Falcon's dressing room, full galley, private lavatory and large baggage area ensure a flexible and functional trip while offering comfort and luxury at every Mile.