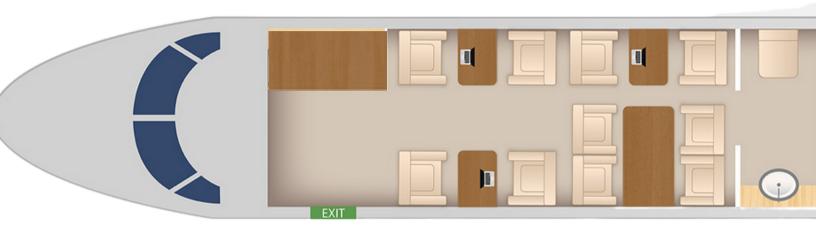

The Falcon 2000 is a charter-friendly and spacious Super Mid Sized Jet, ideal for long-range business and leisure travelers.

The Falcon's cabin offers generous 10 passenger executive seating, stand-up headroom, a three-person crew, a refreshment center, Cabin video system with 15-inch forward bulkhead monitor & four 5.6-inch plug-in monitors, Airshow 400, dual CD/DVD entertainment system, and Wifi capabilities. The Falcon's dressing room, full galley, private lavatory and large baggage area ensure a flexible and functional trip while offering comfort and luxury at every Mile.

#### **GENERAL CHARACTERISTICS**

• Crew: 3

Cabin Attendant: 1

• Capacity: 10 Passengers

• Max takeoff weight: 36500 Lb

On CAMP

MSP Gold Engines

MSP APU

#### **AMENITIES**

• Wi-Fi: YES

• Lavatory: Aft Lavatory

• Galley: Forward Galley

• Amenities: Wi-Fi,

• DVD/CD

 Enclosed Aft Lavatory, Forward Galley, Airshow, DVD/CD, Microwave, Oven

**1 Cabin Attendant** 