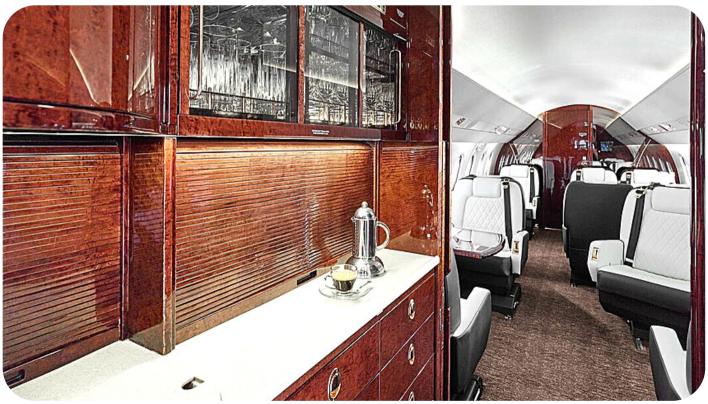

The Falcon 2000 is a charter-friendly and spacious Super Mid Sized Jet, ideal for long-range business and leisure travelers.

The Falcon's cabin offers generous 10 passenger executive seating, stand-up headroom, a three-person crew, a refreshment center, Cabin video system with 15-inch forward bulkhead monitor & four 5.6-inch plug-in monitors, Airshow 400, dual CD/DVD entertainment system, and Wifi capabilities. The Falcon's dressing room, full galley, private lavatory and large baggage area ensure a flexible and functional trip while offering comfort and luxury at every Mile.

#### **AMENITIES**

• Wi-Fi: YES

• Lavatory: Aft Lavatory

• Galley: Forward Galley

• Amenities: Wi-Fi,

• DVD/CD

 Enclosed Aft Lavatory, Forward Galley, Airshow, DVD/CD, Microwave, Oven

**1 Cabin Attendant** 