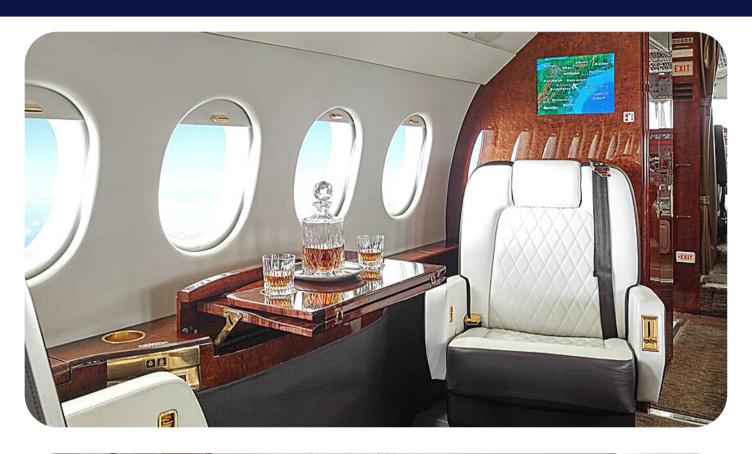

The Falcon 2000 is a charter-friendly and spacious Super Mid Sized Jet, ideal for long-range business and leisure travelers.

The Falcon's cabin offers generous 10 passenger executive seating, stand-up headroom, a three-person crew, a refreshment center, Cabin video system with 15-inch forward bulkhead monitor & four 5.6-inch plug-in monitors, Airshow 400, dual CD/DVD entertainment system, and Wifi capabilities. The Falcon's dressing room, full galley, private lavatory and large baggage area ensure a flexible and functional trip while offering comfort and luxury at every Mile.