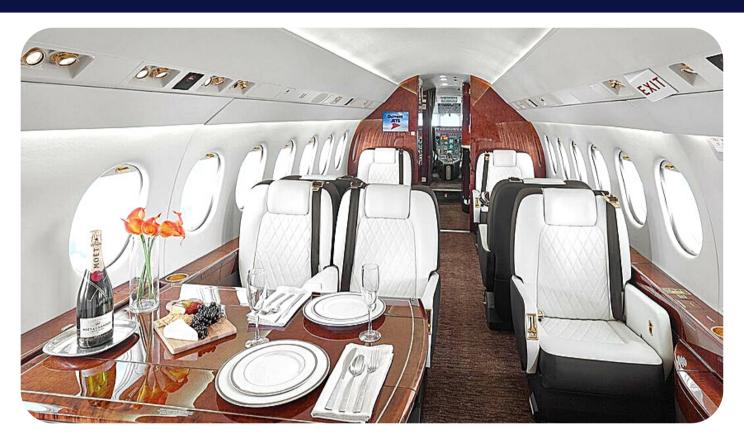

The Falcon 2000 is a charter-friendly and spacious Super Mid Sized Jet, ideal for long-range business and leisure travelers.

The Falcon's cabin offers generous 10 passenger executive seating, stand-up headroom, a three-person crew, a refreshment center, Cabin video system with 15-inch forward bulkhead monitor & four 5.6-inch plug-in monitors, Airshow 400, dual CD/DVD entertainment system, and Wifi capabilities. The Falcon's dressing room, full galley, private lavatory and large baggage area ensure a flexible and functional trip while offering comfort and luxury at every Mile.